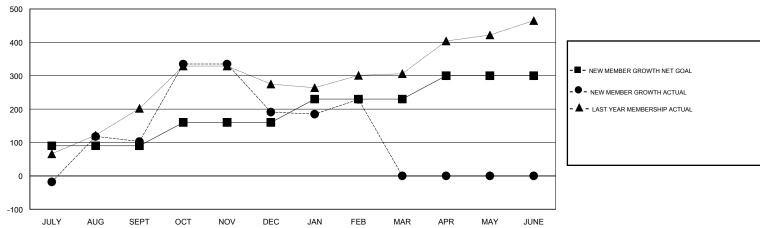

# GMT: JUSWAN TJOE LOCATION INDONESIA GMT CA

| Clubs                 |               |           |               | Members               |                                                                |                                                              |                                                    |  |
|-----------------------|---------------|-----------|---------------|-----------------------|----------------------------------------------------------------|--------------------------------------------------------------|----------------------------------------------------|--|
| RESULTS FOR 2016-2017 |               |           |               | RESULTS FOR 2016-2017 |                                                                |                                                              |                                                    |  |
| QUARTER               | NEW CLUB GOAL | NEW CLUBS | DROPPED CLUBS | QUARTER               | NEW MEMBER GROWTH<br>NET GOAL (not reinstated<br>or transfers) | NEW MEMBER<br>GROWTH ACTUAL (not<br>reinstated or transfers) | DROPPED<br>MEMBERS ACTUAL<br>(including transfers) |  |
| JULY/AUG/SEPT         | 2             | 5         | 0             | JULY/AUG/SEPT         | 90                                                             | 220                                                          | 117                                                |  |
| OCT/NOV/DEC           | 1             | 2         | 2             | OCT/NOV/DEC           | 70                                                             | 298                                                          | 210                                                |  |
| JAN/FEB/MAR           | 1             | 1         | 0             | JAN/FEB/MAR           | 70                                                             | 67                                                           | 29                                                 |  |
| APR/MAY/JUNE          | 1             | 0         | 0             | APR/MAY/JUNE          | 70                                                             | 0                                                            | 0                                                  |  |

### GOALS AND ACTUAL MEMBERS CUMULATIVE

| DROPPED CLUBS: 2 |     | 65 CLUBS OF 101 ADDED 1 OR MORE<br>NEW MEMBERS | GENDER DISTRIBUTION  MALE 1,744 (60.81%)  FEMALE 1,124 (39.19%) |         |     |
|------------------|-----|------------------------------------------------|-----------------------------------------------------------------|---------|-----|
| DROPPED MEMBERS  |     |                                                |                                                                 | , (:::, |     |
| DECEASED         | 4   | CLICK HERE FOR CUMULATIVE                      | TOTAL FAMILY UNIT MEMBERS                                       |         | 678 |
| CLUB CANCELLED   | 22  | MEMBERSHIP DATA                                |                                                                 |         | 352 |
| OTHER 330        |     |                                                | FAMILY MEMBERS PAYING HALF DUES                                 |         | 332 |
| TOTAL            | 356 |                                                |                                                                 |         |     |