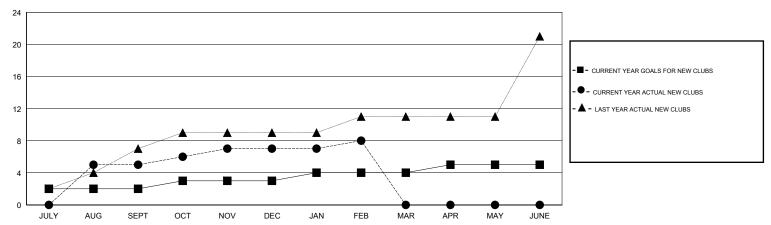

# GMT: JUSWAN TJOE LOCATION INDONESIA GMT CA

| Clubs                 |               |           |               | Members               |                                                                |                                                              |                                                    |  |
|-----------------------|---------------|-----------|---------------|-----------------------|----------------------------------------------------------------|--------------------------------------------------------------|----------------------------------------------------|--|
| RESULTS FOR 2016-2017 |               |           |               | RESULTS FOR 2016-2017 |                                                                |                                                              |                                                    |  |
| QUARTER               | NEW CLUB GOAL | NEW CLUBS | DROPPED CLUBS | QUARTER               | NEW MEMBER GROWTH<br>NET GOAL (not reinstated<br>or transfers) | NEW MEMBER<br>GROWTH ACTUAL (not<br>reinstated or transfers) | DROPPED<br>MEMBERS ACTUAL<br>(including transfers) |  |
| JULY/AUG/SEPT         | 2             | 5         | 0             | JULY/AUG/SEPT         | 90                                                             | 220                                                          | 117                                                |  |
| OCT/NOV/DEC           | 1             | 2         | 2             | OCT/NOV/DEC           | 70                                                             | 298                                                          | 210                                                |  |
| JAN/FEB/MAR           | 1             | 1         | 0             | JAN/FEB/MAR           | 70                                                             | 67                                                           | 29                                                 |  |
| APR/MAY/JUNE          | 1             | 0         | 0             | APR/MAY/JUNE          | 70                                                             | 0                                                            | 0                                                  |  |

#### GOALS AND ACTUAL NEW CLUBS CUMULATIVE